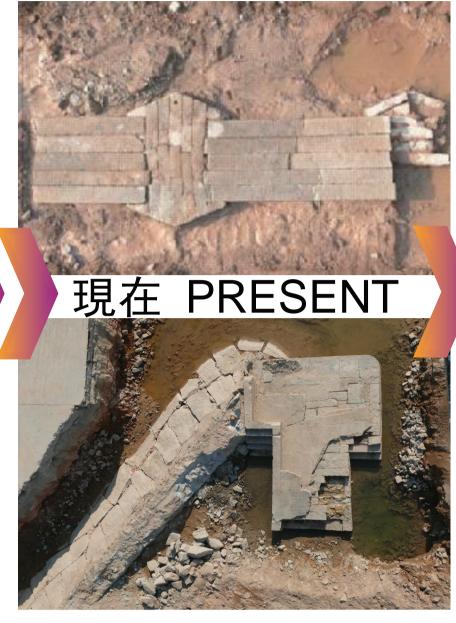

## 龍津石橋遺跡保育

## Preservation of Lung Tsun Stone Bridge Remnants

## 地區展望工作坊 Community Envisioning Workshop







目的: 討論啟德發展區內龍津石橋遺跡的保育方法

Objective: To discuss the approach for preserving Lung Tsun Stone Bridge remnants in Kai Tak Development area

|          | 工作坊一 (Workshop 1)                                                                                     | 工作坊二 (Workshop 2)                                                                                     |
|----------|-------------------------------------------------------------------------------------------------------|-------------------------------------------------------------------------------------------------------|
| 日期 Date  | 19 June 2010 (星期六 Saturday)                                                                           | 26 June 2010 (星期六 Saturday)