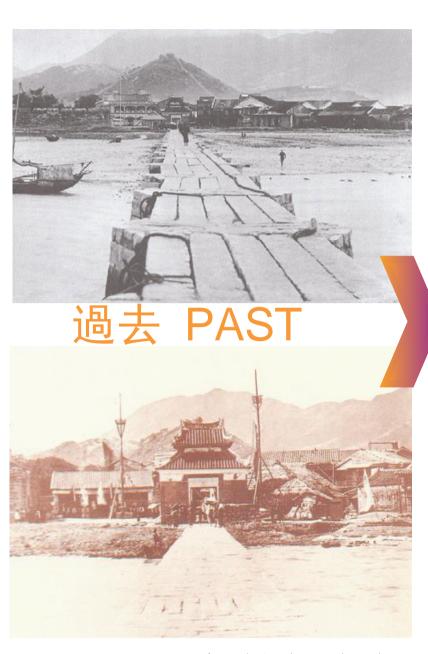

## 龍津石橋遺跡保育

## Preservation of Lung Tsun Stone Bridge Remnants

## 地區展望工作坊 Community Envisioning Workshop







目的: 討論啟德發展區內龍津石橋遺跡的保育方法

Objective: To discuss the approach for preserving Lung Tsun Stone Bridge remnants in Kai Tak Development area

|          | 工作坊一 (Workshop 1)                                                                                     | 工作坊二 (Workshop 2)                                                                                     |
|----------|-------------------------------------------------------------------------------------------------------|-------------------------------------------------------------------------------------------------------|
| 日期 Date  | 19 June 2010 (星期六 Saturday)                                                                           | 26 June 2010 (星期六 Saturday)